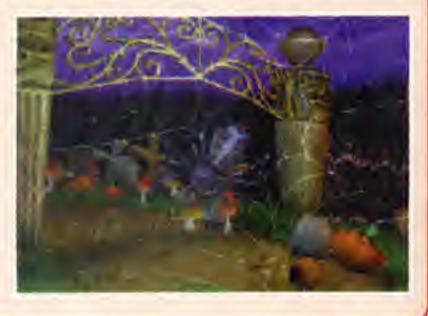

nyone who's caught a glimpse of MediEvil while it's been in development will immediately say the same thing - it's Ghouls 'n' Ghosts 3D. A pretty accurate statement, except that this game isn't made by Capcom. The comparisons

are raised because of the level design, the weapon attacks and the enemies - all of which are remarkably similar. Of course the twist is that this game is 3D, and comes 10 years later than Capcom's classic, but there's also a few more additions to the gameplay, as

### CALL THE LAWYERS

It looks to us like the designers of MediEvil were heavily influenced by Tim Burton's movie Nightmare Before Christmas. Sir Dan and Jack Skellington look like they had the same parents, and even the music is eerily similar to the movie's tunes. If you want further convincing, check out the graveyard level, and the short intro that accompanies this preview version of the game.

# CAN YOU SMELL WHAT ZAROK IS COOKING?

If you've been playing games for longer than a few years you'll be familiar with ropey plots to get a game in motion. MediEvil features that old staple of an evil sorcerer called Zarok who wants to take over the world, and he's brought back the dead to serve his plan. Guess who you play? The hero! In this game his name's Sir Dan Fortesque, an age old hero. He's been brought back from the grave too. The task ahead is 30 levels long, featuring many enemies to defeat, puzzles to solve and some rather nice music.

Remember, nothing remains hidden under the gaze of an angel

It's Jack Skellington. Oh no, it's Sir Dan. You can tell by the missing bottom jaw and one un-decomposed eyeball.

PREVIEW ONLY